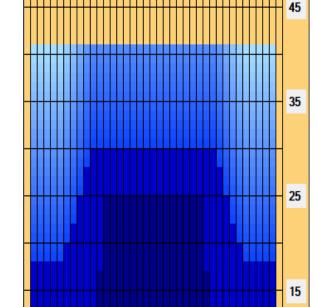

## NM Veteran Flisa 2023

55

5

Oil Pattern Distance: 41 Feet
Forward Oil Total: 11.25 mL
Forward Boards Crossed: 225 Boards

Reverse Brush Drop: 36 Feet
Reverse Oil Total: 13.15 mL
Reverse Boards Crossed: 263 Boards

Oil Per Board: 50 uL
Volume Oil Total: 24.4 mL
Total Boards Crossed: 488 Boards

| 4 | Start | Stop | Loads | Speed | Crossed | Start | End  | Feet | T.Oil |  |
|---|-------|------|-------|-------|---------|-------|------|------|-------|--|
| 1 | 2L    | 2R   | 1     | 18    | 37      | 0.0   | 0.0  | 0.0  | 1850  |  |
| 2 | 9L    | 9R   | 2     | 18    | 46      | 0.0   | 5.1  | 5.1  | 2300  |  |
| 3 | 10L   | 10R  | 3     | 18    | 63      | 5.1   | 12.7 | 7.6  | 3150  |  |
| 4 | 12L   | 12R  | 2     | 18    | 34      | 12.7  | 17.8 | 5.1  | 1700  |  |
| 5 | 13L   | 13R  | 3     | 18    | 45      | 17.8  | 25.4 | 7.6  | 2250  |  |
| 6 | 2L    | 2R   | 0     | 22    | 0       | 25.4  | 41.0 | 15.6 | 0     |  |