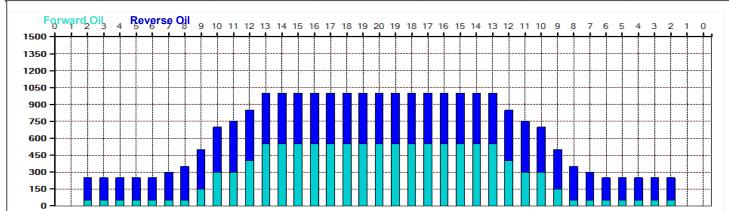

## NM Veteran Flisa 2023

55

5

Oil Pattern Distance: 41 Feet
Forward Oil Total: 11.25 mL
Forward Boards Crossed: 225 Boards

Reverse Brush Drop: 36 Feet
Reverse Oil Total: 13.15 mL
Reverse Boards Crossed: 263 Boards

Oil Per Board: 50 uL
Volume Oil Total: 24.4 mL
Total Boards Crossed: 488 Boards

| 4 | Start | Stop | Loads | Speed | Crossed | Start | End  | Feet | T.Oil |  |
|---|-------|------|-------|-------|---------|-------|------|------|-------|--|
| 1 | 2L    | 2R   | 1     | 18    | 37      | 0.0   | 0.0  | 0.0  | 1850  |  |
| 2 | 9L    | 9R   | 2     | 18    | 46      | 0.0   | 5.1  | 5.1  | 2300  |  |
| 3 | 10L   | 10R  | 3     | 18    | 63      | 5.1   | 12.7 | 7.6  | 3150  |  |
| 4 | 12L   | 12R  | 2     | 18    | 34      | 12.7  | 17.8 | 5.1  | 1700  |  |
| 5 | 13L   | 13R  | 3     | 18    | 45      | 17.8  | 25.4 | 7.6  | 2250  |  |
| 6 | 2L    | 2R   | 0     | 22    | 0       | 25.4  | 41.0 | 15.6 | 0     |  |