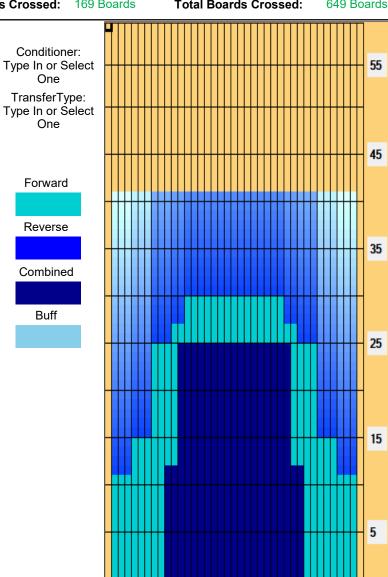

## JNM22-41fot

Oil Pattern Distance: 41 Feet **Reverse Brush Drop:** 41 Feet Oil Per Board: 40 uL **Forward Oil Total:** 19.2 mL **Reverse Oil Total:** 6.76 mL **Volume Oil Total:** 25.96 mL 649 Boards Forward Boards Crossed: 480 Boards 169 Boards **Reverse Boards Crossed: Total Boards Crossed:** 

One

One

Forward

Reverse

Buff

|        | Start | Stop  | Loads  | Speed    | Crossed | Start | End  | Feet | T.Oil |
|--------|-------|-------|--------|----------|---------|-------|------|------|-------|
| 1      | 2L    | 2R    | 7      | 14       | 259     | 0.0   | 11.9 | 11.9 | 10360 |
| 2      | 5L    | 5R    | 2      | 14       | 62      | 11.9  | 15.8 | 3.9  | 2480  |
| 3      | 8L    | 8R    | 5      | 14       | 125     | 15.8  | 25.7 | 9.9  | 5000  |
| 4      | 11L   | 11R   | 1      | 14       | 19      | 25.7  | 27.6 | 1.9  | 760   |
| 5      | 13L   | 13R   | 1      | 22       | 15      | 27.6  | 30.7 | 3.1  | 600   |
| 6      | 2L    | 2R    | 0      | 18       | 0       | 30.7  | 41.0 | 10.3 | 0     |
|        |       |       |        |          |         |       |      |      |       |
| Id I d |       | Forwa | ard Re | everse / | More /  |       |      |      |       |