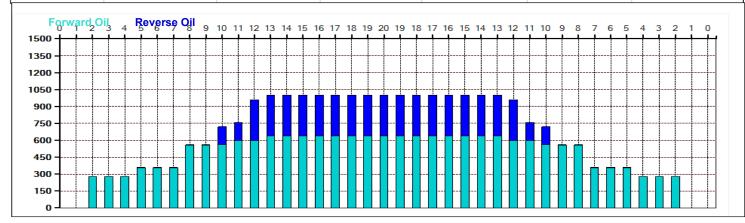

## JNM22-41fot

Oil Pattern Distance: 41 Feet **Reverse Brush Drop:** 41 Feet Oil Per Board: 40 uL **Forward Oil Total:** 19.2 mL **Reverse Oil Total:** 6.76 mL **Volume Oil Total:** 25.96 mL 649 Boards Forward Boards Crossed: 480 Boards 169 Boards **Reverse Boards Crossed: Total Boards Crossed:** 

One

One

Forward

Reverse

Buff

|        | Start | Stop  | Loads  | Speed    | Crossed | Start | End  | Feet | T.Oil |
|--------|-------|-------|--------|----------|---------|-------|------|------|-------|
| 1      | 2L    | 2R    | 7      | 14       | 259     | 0.0   | 11.9 | 11.9 | 10360 |
| 2      | 5L    | 5R    | 2      | 14       | 62      | 11.9  | 15.8 | 3.9  | 2480  |
| 3      | 8L    | 8R    | 5      | 14       | 125     | 15.8  | 25.7 | 9.9  | 5000  |
| 4      | 11L   | 11R   | 1      | 14       | 19      | 25.7  | 27.6 | 1.9  | 760   |
| 5      | 13L   | 13R   | 1      | 22       | 15      | 27.6  | 30.7 | 3.1  | 600   |
| 6      | 2L    | 2R    | 0      | 18       | 0       | 30.7  | 41.0 | 10.3 | 0     |
|        |       |       |        |          |         |       |      |      |       |
| Id I d |       | Forwa | ard Re | everse / | More /  |       |      |      |       |